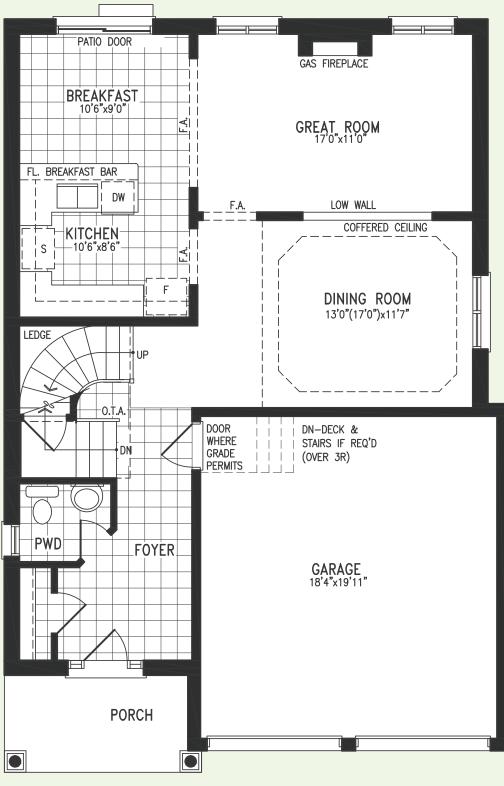

## OSGOODE - 1991 / 1934 SQ.FT.

SECOND FLOOR PLAN 'C'

PARTIAL SECOND FLOOR PLAN 'A'

PARTIAL SECOND FLOOR PLAN 'B'

Materials, specifications, and floor plans are subject to change without notice. All house renderings are artist's conceptions. All floor plans are approximate dimensions. Actual useable floor space may vary from the stated floor area. E. & O. E. OSGOODE - 1991 / 1934 SQ.FT.