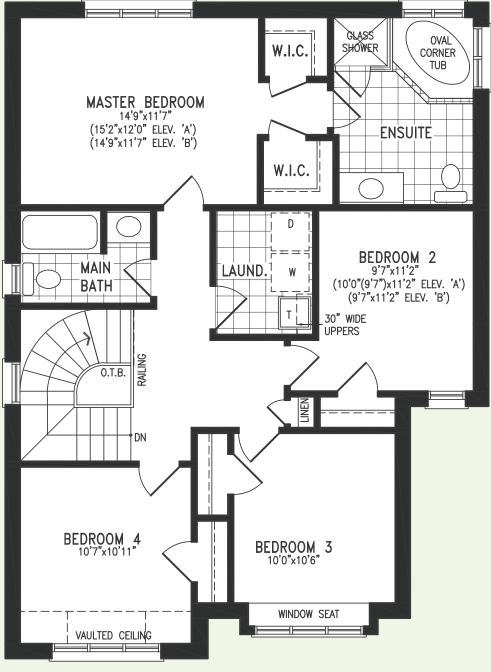

## OSGOODE - 1991 / 1934 SQ.FT.

SECOND FLOOR PLAN 'C'

PARTIAL SECOND FLOOR PLAN 'A'

PARTIAL SECOND FLOOR PLAN 'B'

Materials, specifications, and floor plans are subject to change without notice. All house renderings are artist's conceptions. All floor plans are approximate dimensions. Actual useable floor space may vary from the stated floor area. E. & O. E. OSGOODE - 1991 / 1934 SQ.FT.